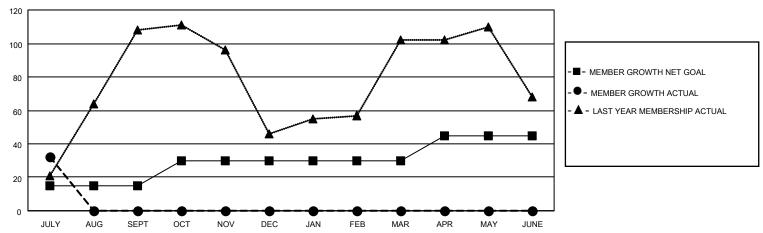

#### GOALS AND ACTUAL MEMBERS CUMULATIVE

| DROPPED CLUBS: 0     |        | 5 CLUBS OF 44 ADDED 1 OR<br>MORE NEW MEMBERS | GENDER DISTRIBUTION                |                              |  |
|----------------------|--------|----------------------------------------------|------------------------------------|------------------------------|--|
|                      |        | INORE NEW MEMBERS                            | MALE<br>FEMALE                     | 399 (42.77%)<br>534 (57.23%) |  |
| DROPPED MEMBERS      |        |                                              | NON BINARY<br>PREFER NOT TO ANSWER | 0 (0.00%)<br>0 (0.00%)       |  |
| DECEASED             | 1      |                                              | THE ENTITY TO MINOWER              | 0 (0.0070)                   |  |
| CLUB CANCELLED OTHER | 0<br>4 | CLICK HERE FOR CUMULATIVE MEMBERSHIP DATA    | TOTAL FAMILY UNIT MEMBERS          | 3 70                         |  |
| TOTAL                |        | WEWDERSTIF DATA                              | FAMILY MEMBERS PAYING HAI          | LF DUES 36                   |  |
| 101/12               |        |                                              | TANNET INCINEERS FACILITY          |                              |  |