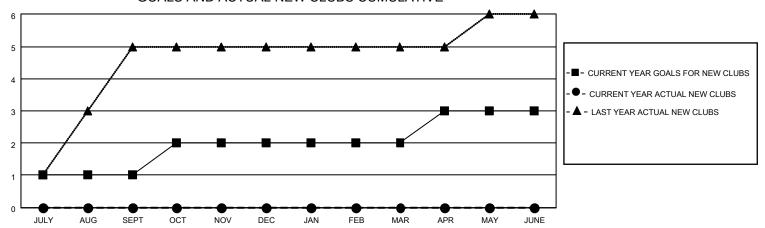

## MONTHLY MEMBERSHIP PROGRESS REPORT

# **LOCATION THAILAND**

## District 310 A1

| Clubs RESULTS FOR 2022-2023 |   |   |   | Members  RESULTS FOR 2022-2023 |    |    |   |
|-----------------------------|---|---|---|--------------------------------|----|----|---|
|                             |   |   |   |                                |    |    |   |
| JULY/AUG/SEPT               | 1 | 0 | 0 | JULY/AUG/SEPT                  | 15 | 37 | 5 |
| OCT/NOV/DEC                 | 1 | 0 | 0 | OCT/NOV/DEC                    | 15 | 0  | 0 |
| JAN/FEB/MAR                 | 0 | 0 | 0 | JAN/FEB/MAR                    | 0  | 0  | 0 |
| APR/MAY/JUNE                | 1 | 0 | 0 | APR/MAY/JUNE                   | 15 | 0  | 0 |

### GOALS AND ACTUAL NEW CLUBS CUMULATIVE



#### GOALS AND ACTUAL MEMBERS CUMULATIVE



| DROPPED CLUBS: 0     |        | 5 CLUBS OF 44 ADDED 1 OR<br>MORE NEW MEMBERS | GENDER DISTRIBUTION                |                              |  |
|----------------------|--------|----------------------------------------------|------------------------------------|------------------------------|--|
|                      |        | INORE NEW MEMBERS                            | MALE<br>FEMALE                     | 399 (42.77%)<br>534 (57.23%) |  |
| DROPPED MEMBERS      |        |                                              | NON BINARY<br>PREFER NOT TO ANSWER | 0 (0.00%)<br>0 (0.00%)       |  |
| DECEASED             | 1      |                                              | THE ENTITY TO MINOWER              | 0 (0.0070)